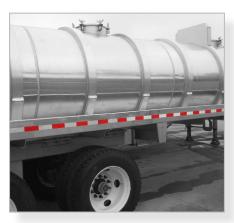

# **AURA® 135 SERIES CONSPICUITY TAPE**

Single-layer metalized construction

No edge-sealing required

Resistant to face film delamination

Aggressive adhesive for difficult surfaces

Complies with FMVSS-108 requirements

## AVAILABLE PRODUCT CONFIGURATIONS

|                                |             | Stripe Options    |                    |          | Converting Options |                |            |
|--------------------------------|-------------|-------------------|--------------------|----------|--------------------|----------------|------------|
|                                | DOT-C2 Mark | 6" Red x 6" White | 11" Red x 7" White | White    | 2" x 50 yard Rolls | Kiss-Cut Rolls | Out Strips |
| AURA® 135-HY Hybrid Polymer™   | DOT-C2      | ✓                 | <b>✓</b>           | <b>✓</b> | <b>√</b>           | <b>✓</b>       | ✓          |
| AURA® 135-AM Aftermarket Grade | DOT-C2      |                   | ✓                  |          | ✓                  | <b>✓</b>       | ✓          |