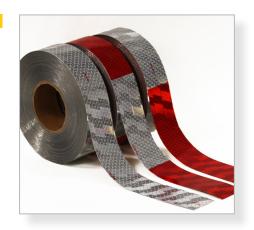

# **AURA® 135 SERIES CONSPICUITY TAPE**

Single-layer metalized construction

No edge-sealing required

Resistant to face film delamination

Aggressive adhesive for difficult surfaces

Complies with FMVSS-108 requirements

#### TWO GRADES OF PERFORMANCE

**AURA® 135-HY Hybrid Polymer™**. A premium conspicuity tape offering excellent handling, body, and strength. Aggressive adhesive for application to metals, paints, and many difficult surfaces. 7-years durability.

**AURA® 135-AM Aftermarket Grade**. Excellent option for replacing damaged or missing tape. Incorporates the same aggressive high-tack adhesive. 3-years durability.