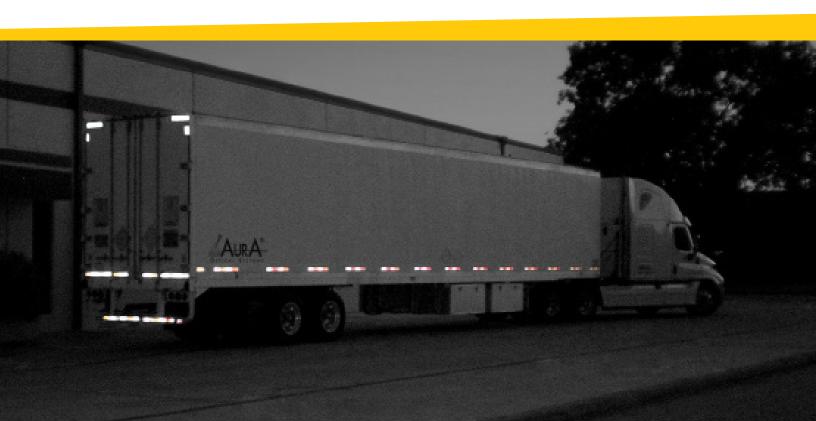

# **AURA® 135 SERIES CONSPICUITY TAPE**

Single-layer metalized construction

No edge-sealing required

Resistant to face film delamination

Aggressive adhesive for difficult surfaces

Complies with FMVSS-108 requirements

### HYBRID POLYMER™ TECHNOLOGY

AURA® 135-HY Conspicuity Tape incorporates our Hybrid Polymer™ technology to create a stronger and more impact resistant reflective tape without sacrificing the long-term performance of the product. It provides a unique balance between stiffness and flexibility to allow for easier application. With the metalized single-layer construction of the product, no edge sealing is required and the product can withstand power spray washing and other harsh environments.